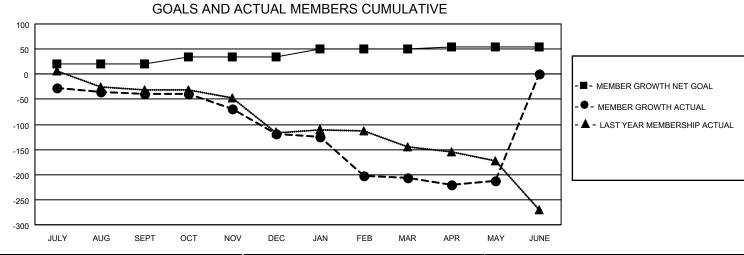

## GAT MONTHLY MEMBERSHIP PROGRESS REPORT

**Multiple District 43** 

Results as of: 5/31/2021

LOCATION: KENTUCKY

| Clubs                      |               |           |               | Members                    |                         |                         |                                                    |  |
|----------------------------|---------------|-----------|---------------|----------------------------|-------------------------|-------------------------|----------------------------------------------------|--|
| RESULTS FOR 2020-2021      |               |           |               | RESULTS FOR 2020-2021      |                         |                         |                                                    |  |
| QUARTER                    | NEW CLUB GOAL | NEW CLUBS | DROPPED CLUBS | QUARTER ME                 | MBER GROWTH NET<br>GOAL | MEMBER GROWTH<br>ACTUAL | DROPPED<br>MEMBERS ACTUAL<br>(including transfers) |  |
| JULY/AUG/SEPT              | 1             | 0         | 1             | JULY/AUG/SEPT              | 20                      | 42                      | 77                                                 |  |
| OCT/NOV/DEC<br>JAN/FEB/MAR | 1             | 0         | 5             | OCT/NOV/DEC<br>JAN/FEB/MAR | 15<br>15                | 57<br>54                | 131<br>133                                         |  |
| APR/MAY/JUNE               | 1             | 0         | 0             | APR/MAY/JUNE               | 5                       | 82                      | 81                                                 |  |